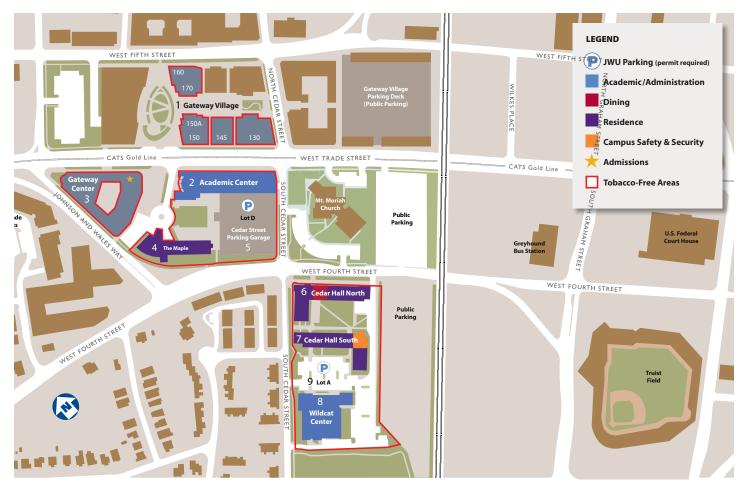

# CHARLOTTE CAMPUS MAP

JWU IS A TOBACCO-FREE CAMPUS.

#### **BUILDING DIRECTORY**

# 1 GATEWAY VILLAGE

800 West Trade Street

Suite 130: Library, computer lab

Suite 145: Experiential Education & Career Services

Suite 150: The Village Bookstore, Printing & Mailing

Suite 150-A: Innovation and Entrepreneurship Center

Suite 160: College of Health & Wellness Suite 170: Student Financial Services

# 2 ACADEMIC CENTER

# 801 West Trade Street

**Floor 1**: Hance Auditorium, Receiving/Shipping; Storeroom; University Events Center (UEC)

Floor 2: Baking & pastry labs; Health Services

**Floor 3**: College of Food Innovation & Technology; culinary labs

Floor 4: Academic Success Center; College of Hospitality Management; Information Technology, classrooms, commuter lounge, computer labs, Sensory Beverage Lab

Floor 5: Executive Office, Communications, Development, Human Resources, Finance, Student Engagement, Nursing Lab, Media Lab, Science Lab, Biology Lab

#### **3 GATEWAY CENTER**

# 901 West Trade Street

Suite 175: Admissions

Suite 401: Classrooms

Suite 412: Student Academic Services

**Suite 530**: Faculty offices (College of Business, John Hazen White College of Arts & Sciences)

#### 4 THE MAPLE

#### 895 West Trade Street

Student Affairs, event center, conference rooms, fitness center, student residential facilities

#### **5 CEDAR STREET PARKING GARAGE**

# 116 South Cedar Street

Resident student parking, employee parking, public parking

### 6 CEDAR HALL NORTH 725 West 4th Street

Student Dining Center. common and study rooms, front desk, game room, student kitchen, student residence facilities

#### **7 CEDAR HALL SOUTH**

#### 215 South Cedar Street

Campus Safety & Security, Counseling Services, Facilities Management, Residential Life, Student Conduct, common and study rooms, front desk, game room, student kitchen, student residence facilities

#### 8 WILDCAT CENTER 235 South Cedar Street

Athletics, fitness center; group fitness room, gymnasium, locker rooms, Wildcat Den

#### **9 LOT A PARKING**

#### 725 West 4th Street

Employee parking, Wildcat Center event parking after 4:00 pm