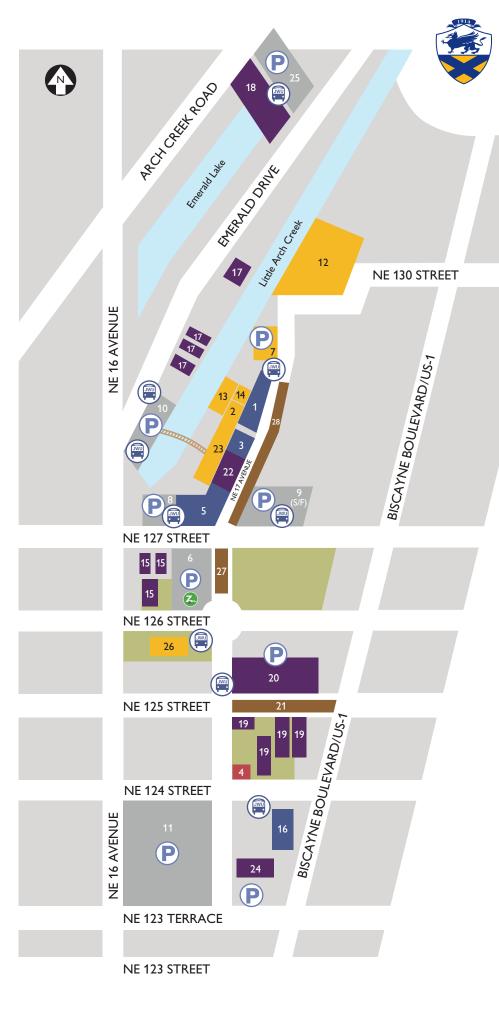

#### ACADEMIC/ADMINISTRATION

- 1. Academic & Student Center 12900 NE 17th Avenue
  - Admissions Office (Visitor Center located at Wildcat Center)
- Center for Academic Support
- College of Business
- College of Engineering & Design
- College of Hospitality Management
- John Hazen White College of Arts & Sciences
- Executive Office
- Experiential Education & Career Services
- 3. Library 12800 NE 127th Street
- Computer Lab (24 hours)
- 5. University Center 1701 NE 127th Street
- College of Culinary Arts
- Student Academic & Financial Services
- 16. S.E.E. & Golf Management Center 12350 Biscayne Boulevard
- 26. Admissions Visitor Center 1600 NE 126th Street (at Wildcat Center)

#### STUDENT LIFE/STUDENT SERVICES

- 1. Academic & Student Center 12900 NE 17th Avenue
  - Bookstore
  - Counseling Services
  - Health Services
  - Student Lounge
- 12. Arch Creek Field 12864 NE 130th Street
- 13. Palm Court west of 1701 NE 127th Street
- 2. Commuter Lounge west of 12900 NE 17th Avenue
- 23. The Mix & Willie's Café 1701 NE 127th Street (University Center)
- 26. Wildcat Center 1600 NE 126th Street - Athletics

  - Fitness Center - Gymnasium
  - New Student Orientation & Campus Events
  - Residential Life
  - Student Conduct
  - Student Involvement & Leadership
- 14. JWU Global west of 12900 NE 17th Avenue

#### RESIDENCE HALLS

- 15. Arch Creek Place 1605 NE 126th Street
- 17. Emerald Lake Hall 13035 Emerald Drive
- 18. Lakeside Towers 1700 NE 133rd Street
- 19. Palm Gardens 1740 NE 125th Street
- 20. Tropical Pointe 1735 NE 125th Street
- 22. Flamingo Hall 1701 NE 127th Street
- 24. Biscayne Commons 1750 NE 124th Street

### PEDESTRIAN MALLS

- 21. Tropical Gardens 1735 NE 125th Street
- 27. Wildcat Walk NE 17th Avenue between NE 126th Street & NE 127th Street
- 28. Catwalk NE 17th Avenue between NE 127th Street & NE 130th Street

#### SAFETY & SECURITY

4. Campus Safety & Security 1705 NE 124th Street

- 6. Arch Creek Lot 1660 NE 127th Street
- 7. ASC Garage (Commuter) north of 12900 NE 17th Ave.
- 8. South Lot west of 1701 NE 127th Street
- 9. Faculty & Staff Lot east of 1701 NE 127th Street
- 10. West Lot 13015 Emerald Drive
- 11. Wildcat Square Lot 1650 NE 124th Street
- 25. Lakeside Towers 1700 NE 133rd Street