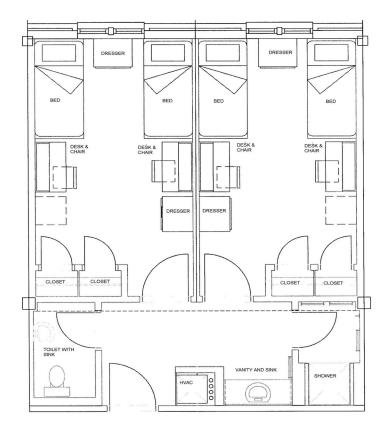

## TYPICAL DOUBLE SUITE

Room Dimensions: 16' x 10.4'

## Your Suite Common Area includes:

- Shower w/ shower curtain included
- Lavatory
- Vanity Area w/four drawers and under-sink cabinet

| Your Room includes: |                                          | <u>Dimensions</u>    |
|---------------------|------------------------------------------|----------------------|
| •                   | One 3-drawer dresser per students        | 24"d x 30"w x 29½"h  |
| •                   | One desk w/3-drawer pedestal per student | 24"d x 42"w x 29½"h  |
| •                   | One desk chair per student               | 24½"d x 18½"w x 32"h |
|                     |                                          | Seat Height: 17"     |
| •                   | One bunkable twin bed per student        | 36"w x $75$ "l       |
| •                   | One closet per student                   | 34"w x 21"d          |
| •                   | Window                                   | 51"w x 70"h          |
| •                   | Height under bed when raised to maximum  | 31"                  |
|                     |                                          |                      |