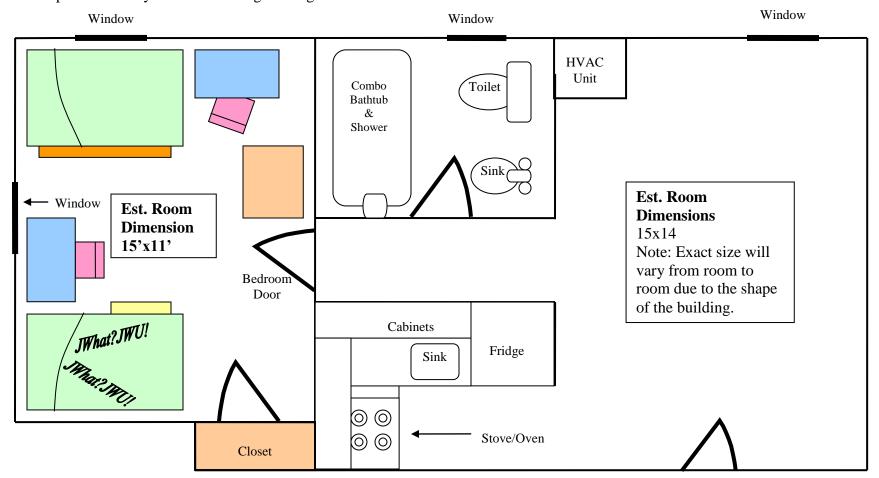

## Triangolo Hall

Basic Apartment Concept\*: One and two bedroom apartments (shared bedrooms) with either two bathrooms or one bathroom.

\* All apartments vary in size and design configuration.

Twin Bed

Desk

## **Triangolo Hall Room Notes:**

- 1) All room furniture is moveable.
- 2) Extra long twin sheets required to fit mattresses.
- 3) Shower has sliding doors, no shower curtain necessary.
- 4) Bed height is adjustable up to 30 inches.
- 5) Full size refrigerator. All new appliances. Microwave provided.
- 6) Granite Countertops
- 7) Bedroom furnished only.
- 8) Room layout is not to scale